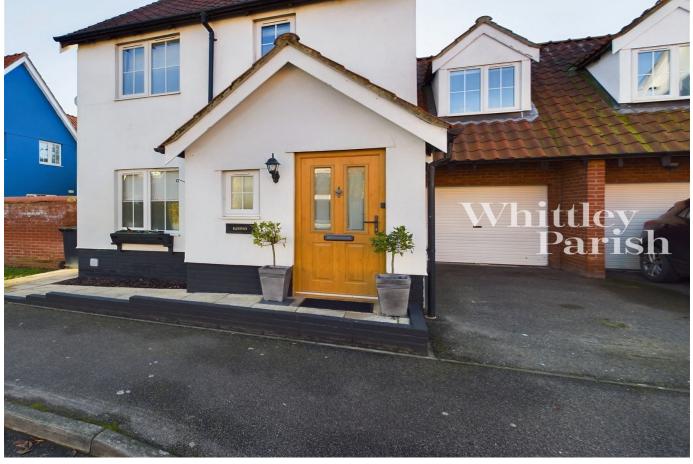

## Cherry Tree Close, Yaxley

Guide Price £290,000 - £310,000 - Freehold

🍋 3 🖳 1 🔂 1

This spacious three bedroom house has been beautifully upgraded and enhanced. It is meticulously decorated and benefits from a southerly facing garden and a single garage.

Having good thermal insulation, the property displays pleasing colour washed rendered elevations under a pitched clay tiled roof, with sealed unit UPVC double glazed windows and doors. The house is heated by an oil-fired central heating boiler via radiators. Inside, the property offers well-laid-out accommodation flooded by plenty of natural light. It is in excellent decorative order, having been enhanced by redecoration, a new kitchen and bathroom suite, new flooring, internal doors and high quality fixtures & fittings.