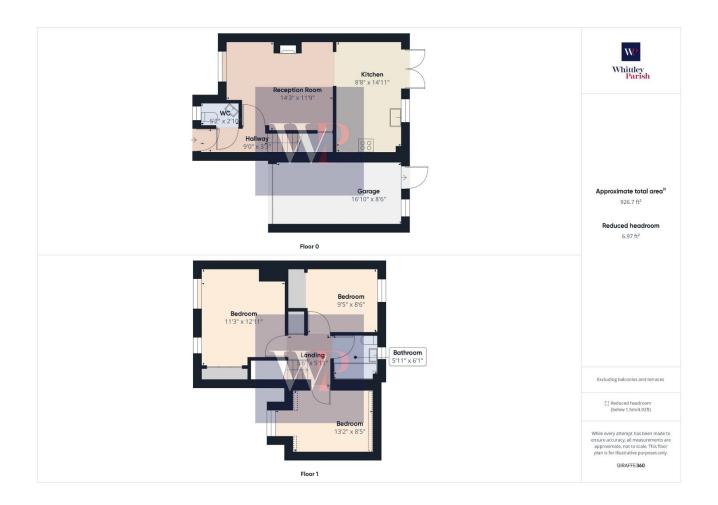

## **Key Features**

- Southerly facing rear garden
- 3 double bedrooms (2 with fitted wardrobes)
- Upgraded, enhanced & Immaculately presented
- Locally, handmade, wrought iron internal door furniture
- Walled garden

- Open plan living
- Garage & parking
- Stovax Multi-Fuel stove
- Electric vehicle charging point
- EPC Rating C Council Tax Band C