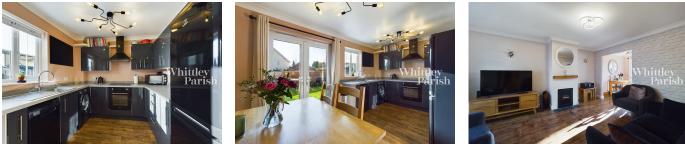

Having good thermal insulation, the property displays pleasing colour washed rendered elevations under a pitched clay tiled roof, with sealed unit UPVC double glazed windows and doors. The house is heated by an oil-fired central heating boiler via radiators. Inside, the property offers well-laid-out accommodation flooded by plenty of natural light. It is in excellent decorative order, having been enhanced by redecoration, a new kitchen and bathroom suite, new flooring, internal doors and high quality fixtures & fittings.

- Open plan living
- Garage & parking
- Stovax Multi-Fuel stove
- Electric vehicle charging point
- EPC Rating C Council Tax Band C